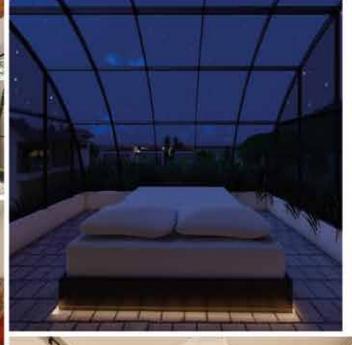

# Where glamour meets camping!

- Warping custom designed tent laid out in a circular pattern to bring dynamism to the tents.
- Adventure themed glamping facility with attached toilets including hot and cold shower. Premium tents include a Dress area.
- Tent opens to a 360-degree panoramic view of the mountains, facing west for viewing the perfect sunsets.
- Tents lawns have access to a variety of outdoor activities and a kid's playground.
- Location: Touchwood Bliss, Igatpuri
- Landmark: Near Bhavali Dam
- Distance From Highway: 4 Kms
- Essential Services: At 2 kms