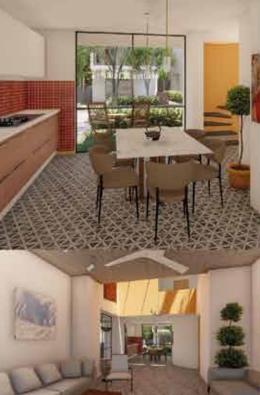

# European aesthetics meet Indian Soul

- Mountain villas centred around an open to sky courtyard, letting nature into the heart of the living area.
- Spacious rooms with deep verandahs to allow guests to enjoy all seasons, come rain come shine, from the comfort of their rooms.
- Toilets with outdoor shower facility to give a unique experience.
- Angled windows give privacy from neighbours while still providing the view.
- Humble, subdued structure blends in with its surrounding.
- Location: Touchwood Bliss, Igatpuri
- Landmark: Near Bhavali Dam