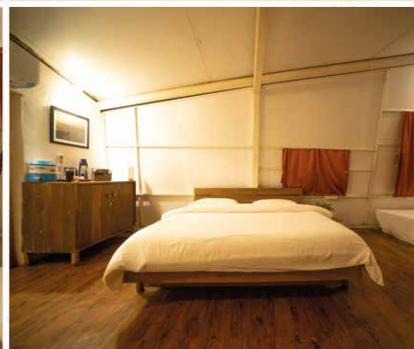

# Where glamour meets camping!

- Warping custom designed tent laid out in a circular pattern to bring dynamism to the tents.
- Adventure themed glamping facility with attached toilets including hot and cold shower. Premium tents include a Dress area.
- Tent opens to a 360-degree panoramic view of the mountains, facing west for viewing the perfect sunsets.
- Tents lawns have access to a variety of outdoor activities and a kid's playground.
- Location: Touchwood Bliss, Igatpuri
- Landmark: Near Bhavali Dam
- Distance From Highway: 4 Kms
- Essential Services: At 2 kms