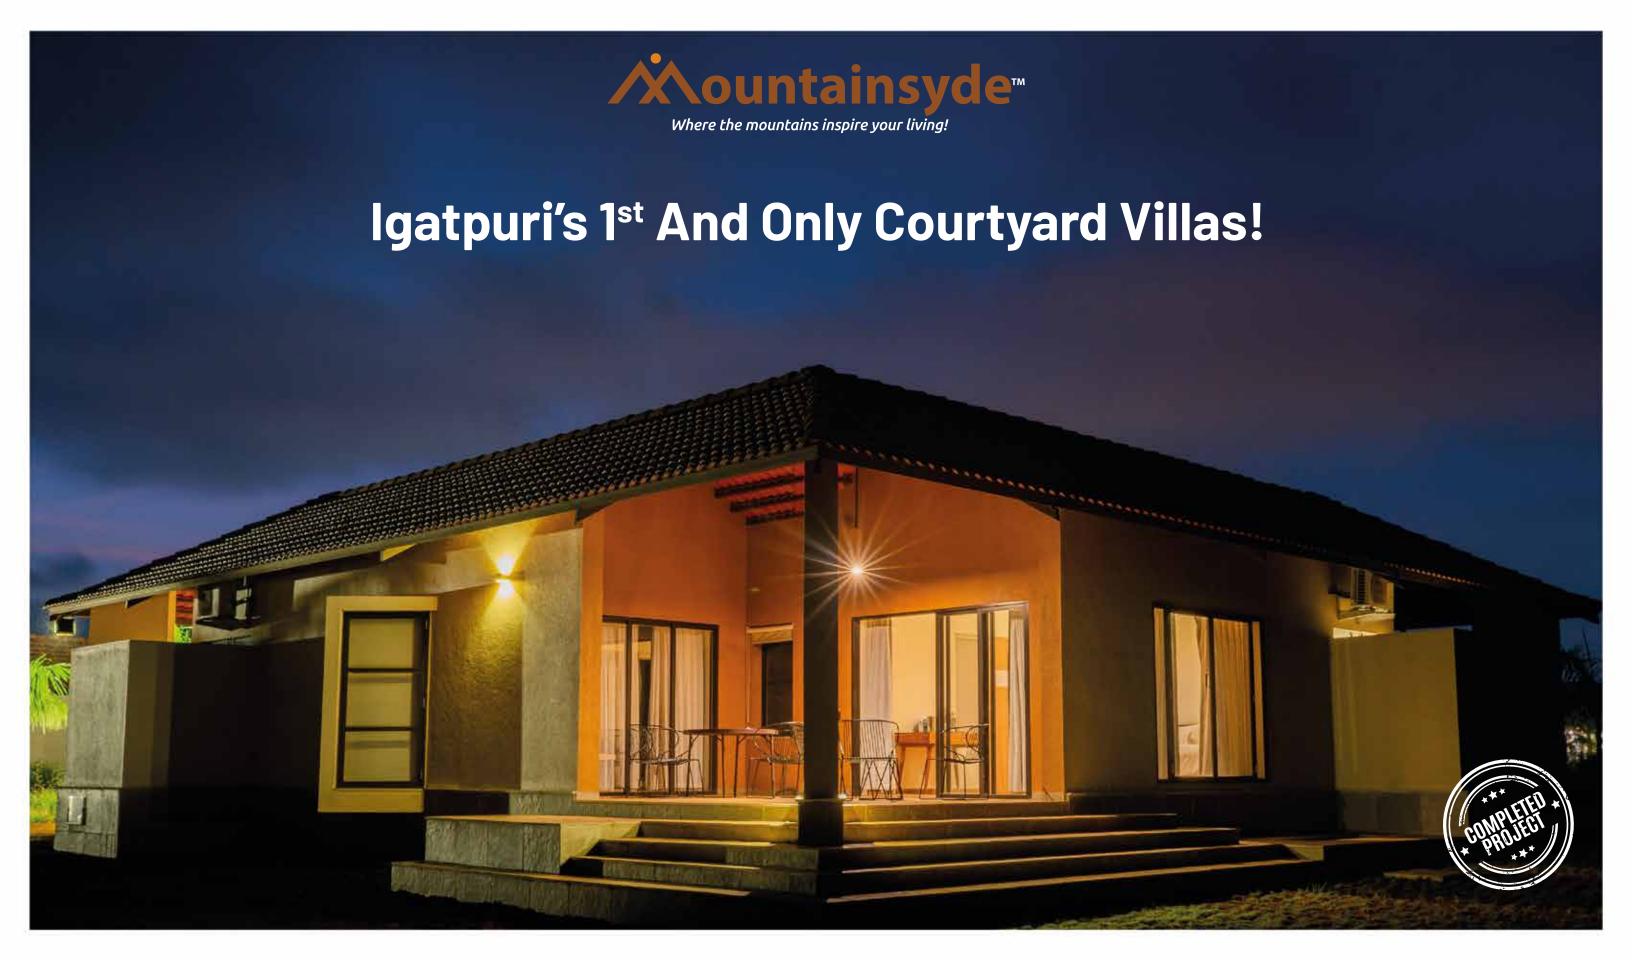

# European aesthetics meet Indian Soul

- Mountain villas centred around an open to sky courtyard, letting nature into the heart of the living area.
- Spacious rooms with deep verandahs to allow guests to enjoy all seasons, come rain come shine, from the comfort of their rooms.
- Toilets with outdoor shower facility to give a unique experience.
- Angled windows give privacy from neighbours while still providing the view.
- Humble, subdued structure blends in with its surrounding.
- Location: Touchwood Bliss, Igatpuri
- Landmark: Near Bhavali Dam

- Distance From Highway: 4 Kms
- Essential Services: At 2 kms