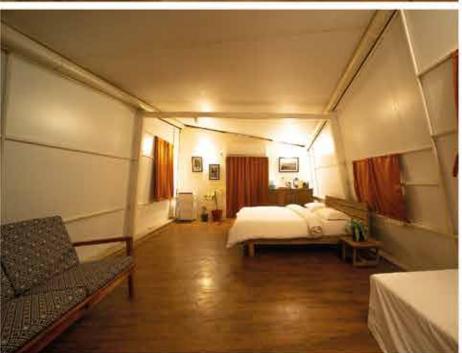

# Where glamour meets camping!

- Warping custom designed tent laid out in a circular pattern to bring dynamism to the tents.
- Adventure themed glamping facility with attached toilets including hot and cold shower. Premium tents include a Dress area.
- Tent opens to a 360-degree panoramic view of the mountains, facing west for viewing the perfect sunsets.
- Tents lawns have access to a variety of outdoor activities and a kid's playground.
- Location: Touchwood Bliss, Igatpuri
- Landmark: Near Bhavali Dam
- Distance From Highway: 4 Kms
- Essential Services: At 2 kms