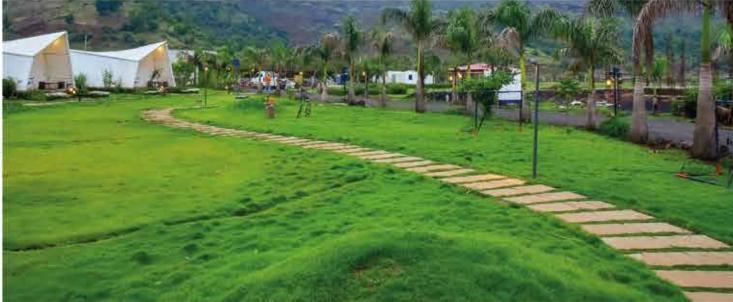

# Where glamour meets camping!

- Warping custom designed tent laid out in a circular pattern to bring dynamism to the tents.
- Adventure themed glamping facility with attached toilets including hot and cold shower. Premium tents include a Dress area.
- Tent opens to a 360-degree panoramic view of the mountains, facing west for viewing the perfect sunsets.
- Tents lawns have access to a variety of outdoor activities and a kid's playground.
- Location: Touchwood Bliss, Igatpuri
- Landmark: Near Bhavali Dam
- Distance From Highway: 4 Kms
- Essential Services: At 2 kms