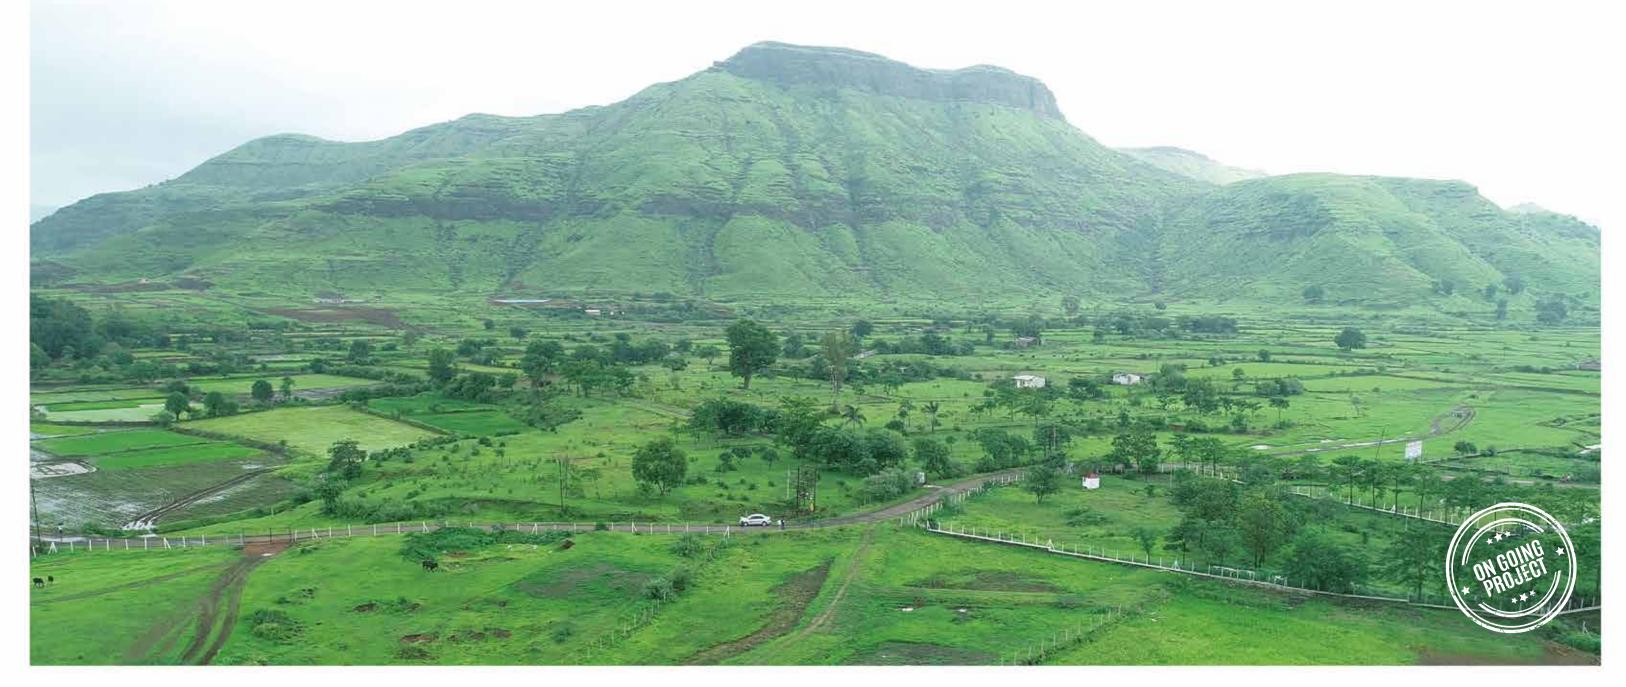

oms open out to views of the mountains.
- Location: Touchwood Bliss, Igatpuri
- Landmark: Near Bhavali Dam

- Distance From Highway: 4 Kms
- Essential Services: At 2 kms











# Stay Happy And Grounded Surrounded By Hills!

Plots starting from 16.20 Lacs





## Close To Highway. Closer To The Hills!

- Vastu compliant hill facing bungalows.
- Located in the lap of nature, at the foot of a hill, adjoining a forest.
- Villa includes amenities like a lap pool, deck, sky terrace with barbeque.
- Villa is surrounded by zen gardens, shading the villa while also providing privacy.

- Location: Take Ghoti
- Landmark: Near Shagun Water Park

- **Distance From Highway:** 1.5 Kms
- Essential Services: At 1 km





## **Urban Aesthetics Meets Rural Vibes!**

Plots starting from **21.60 Lacs** 





# Where the country brings you peace!

- European House with an Indian soul. European themed villas with custom layouts.
- Non-standard layout of plots, which is unique to find, since all layouts are standardized.

- Location: Pimpri Sado Village
- Landmark: Taloshi Dam Road Touch
- **Distance From Highway:** 1.5 Kms
- Essential Services: At 200 Mtrs





























# Where the river witness your journey.

- Efficiently designed villa, power packed with amenities: including lap pool with deck, double height foyer, sky room on terrace aind an aesthetic bent towards art throughout the villa.
- Within a standard layout, each villa has a slight variation, giving it an identity and making it immediately identifiable to its owner.
- Use of zero waste finishes, wind tower for pas