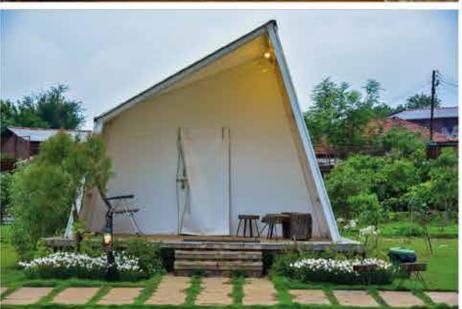

# Where glamour meets camping!

- Warping custom designed tent laid out in a circular pattern to bring dynamism to the tents.
- Adventure themed glamping facility with attached toilets including hot and cold shower. Premium tents include a Dress area.
- Tent opens to a 360-degree panoramic view of the mountains, facing west for viewing the perfect sunsets.
- Tents lawns have access to a variety of outdoor activities and a kid's playground.
- Location: Touchwood Bliss, Igatpuri
- Landmark: Near Bhavali Dam
- Distance From Highway: 4 Kms
- Essential Services: At 2 kms