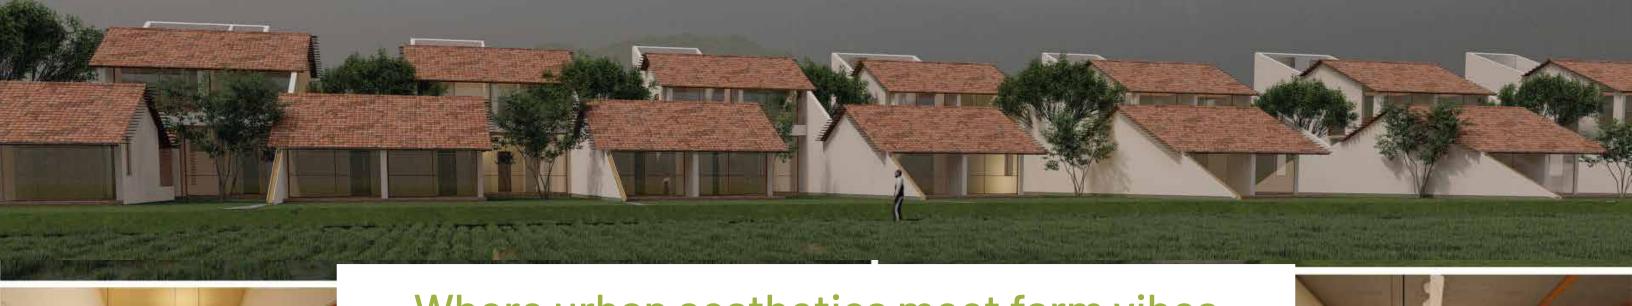

### Where urban aesthetics meet farm vibes

- Custom designed Masterplan layout of the plots without compound walls allows for consolidated green lawns and farms.
- The structure of the villa mirrors the hills, rising up from the farm, higher and higher till it reaches the road.
- The Villas have a unique urban presence, providing a landmark from the highway. Making an address for the project.
- The rooms are staggered with courtyards, always giving an integrated outdoor-indoor experience. ALL rooms open out to views of the mountains.
- Location: Touchwood Bliss, Igatpuri
- Landmark: Near Bhavali Dam

- Distance From Highway: 4 Kms
- Essential Services: At 2 kms