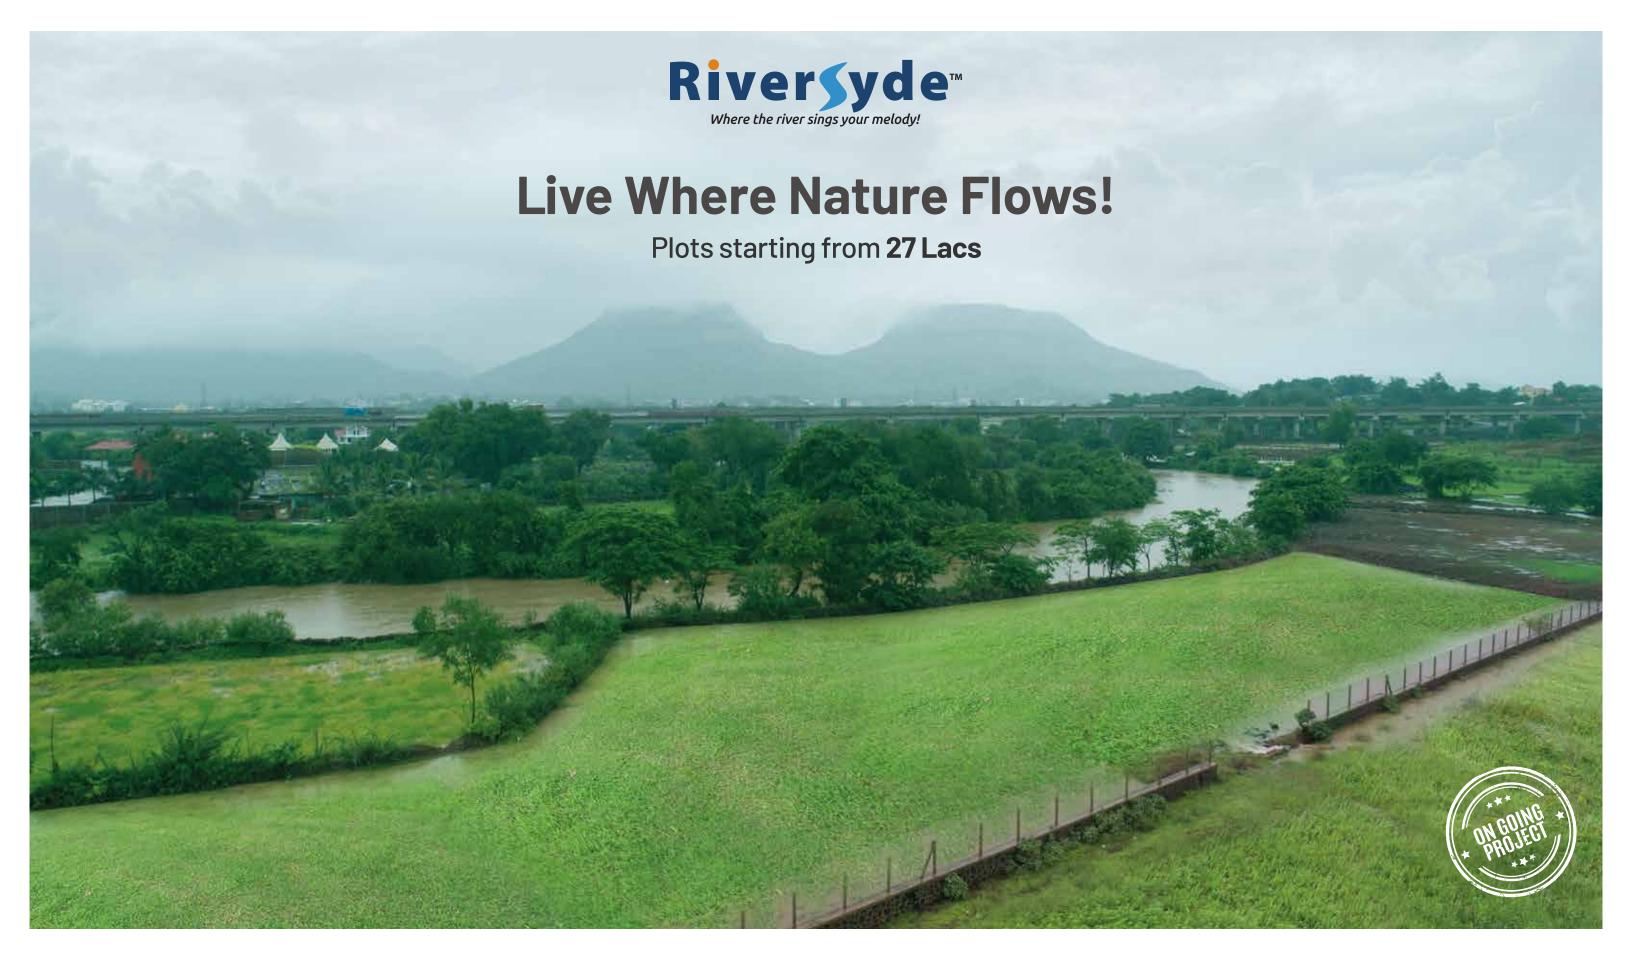

# Where the river witness your journey.

- Efficiently designed villa, power packed with amenities: including lap pool with deck, double height foyer, sky room on terrace aind an aesthetic bent towards art throughout the villa.
- Within a standard layout, each villa has a slight variation, giving it an identity and making it immediately identifiable to its owner.
- Use of zero waste finishes, wind tower for passive cooling, sensitivity of form to directions, make it a sustainable project.

- Location: Pimpri Sado Village
- Landmark: Bhavali Dam Road Touch
- Distance From Highway: 1.5 Kms
- Essential Services: At 100 Mtrs