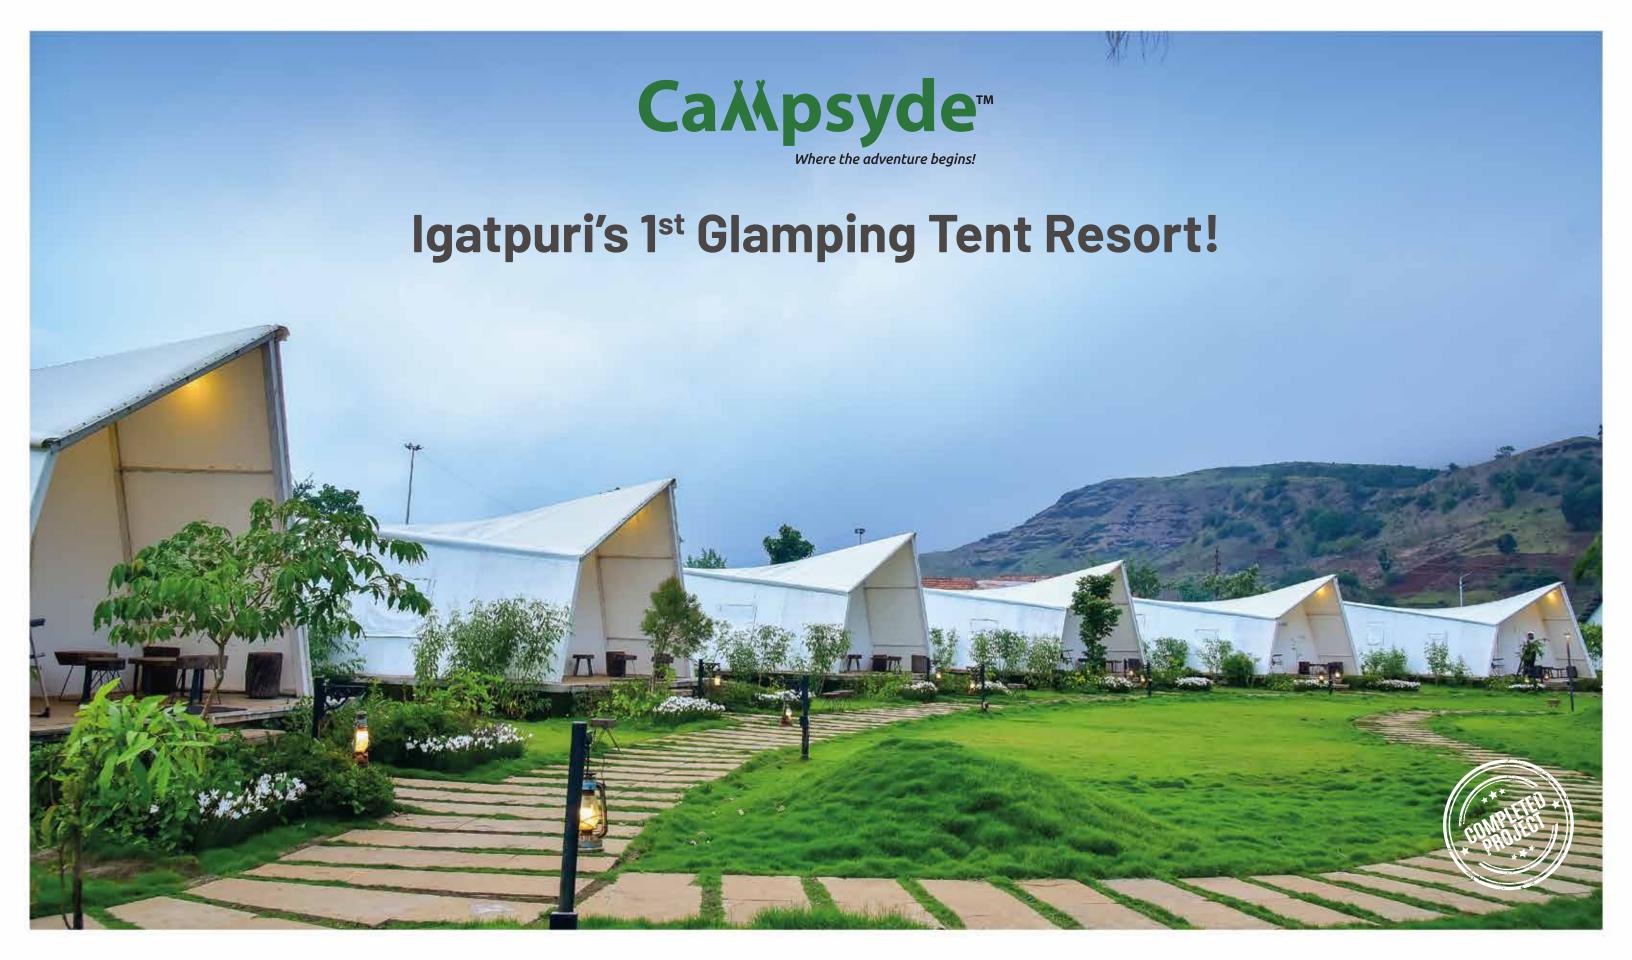

# Where glamour meets camping!

- Warping custom designed tent laid out in a circular pattern to bring dynamism to the tents.
- Adventure themed glamping facility with attached toilets including hot and cold shower. Premium tents include a Dress area.
- Tent opens to a 360-degree panoramic view of the mountains, facing west for viewing the perfect sunsets.
- Tents lawns have access to a variety of outdoor activities and a kid's playground.
- Location: Touchwood Bliss, Igatpuri
- Landmark: Near Bhavali Dam
- Distance From Highway: 4 Kms
- Essential Services: At 2 kms